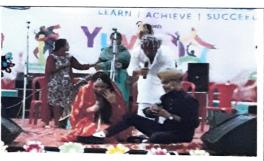

Figure 4. Bhangra" and "Giddha" a famous folk dance of Punjab

Figure 5. Students representing Skit on drug abuse

Figure 6. Students performing skit on social issues

Figure 7. Students performing skit on social issues