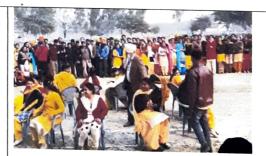

Figure 2. Students representing Himachali culture

Figure 3. Students representing Haryanvi culture

Figure 4. Student representing Rajasthani culture

Registrar Sant Balac Bhag Singh University Vill-Khiala, Jalandhar-144030