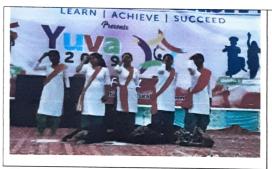

Figure 4. Bhangra" and "Giddha" a famous folk dance of Punjab

Figure 5. Students representing Skit on drug abuse

Figure 6. Students performing skit on social issues

Figure 7. Students performing skit on social issues